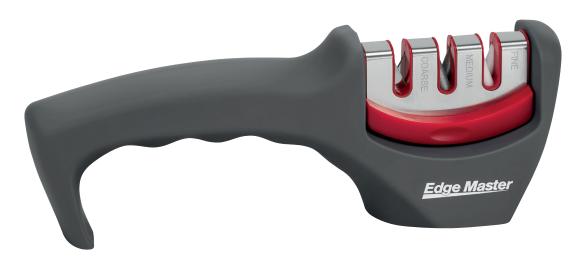

## 3 Stage Knife Sharpener Product Code: 00715

Edge Master 3 Stage Knife Sharpener features an ergonomic handle and non-slip rubber base for a safe and secure grip. Incorporating Tungsten Carbide, Diamond and Ceramic stages, this sharpener will take the dullest edged knives back to an edge that will slice through anything. Use the coarse stage for all your metal knives and the medium stage for ceramic and metal knives. The fine stage features a ceramic wheel that will polish and hone the edge back to a razor-sharp finish. Non-slip rubber base. Ideal for recovering dull knives. Not suitable for serrated or scissors.

- 3 Stage pull through sharpener.
- Coarse tungsten carbide construction.
- Medium diamond
- Fine ceramic sharpener.
- Designed with ergonomic handle.