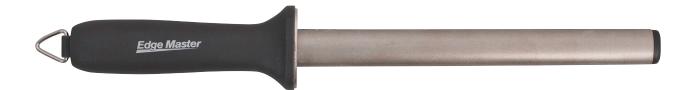

Edge Master Oval Shaped 26cm Diamond Sharpening Steel keeps your favourite kitchen knives razor sharp. Featuring an oval shape with diamond abrasives for quality sharpening and with a comfortable handle. Perfect for maintaining the sharp edge on your knives.

With hanging loop for storage.

- Heavy-duty sharpening rod made of diamond-infused steel with a plastic support tip
- Sharpens dull blades by holding the rod in a vertical position and swiping the cutting edge consistently at a 20-degree angle.
- Comes with a non-slip rubber handle for excellent grip during sharpening and hanging loop for storage.
- Suitable for keeping your straight-edge household knives in good condition.