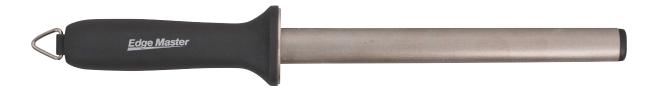

Edge Master Oval Shaped 30cm Diamond Sharpening Steel keeps your favourite kitchen knives razor sharp. Featuring an oval shape with diamond abrasives for quality sharpening and with a comfortable handle. Perfect for maintaining the sharp edge on your knives.

With hanging loop for storage.

- Heavy-duty sharpening rod made of diamond-infused steel with a plastic support tip
- Sharpens dull blades by holding the rod in a vertical position and swiping the cutting edge consistently at a 20-degree angle.
- Comes with a non-slip rubber handle for excellent grip during sharpening and hanging loop for storage.
- Suitable for keeping your straight-edge household knives in good condition.